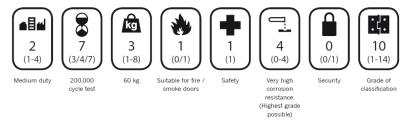

### **Declared performance**

Eco Hinge CE classification to BS.EN 1935:2002

This declaration of performance is issued under the sole responsibility of the supplier / manufacturer identified above. Signed on behalf of the supplier / manufacturer