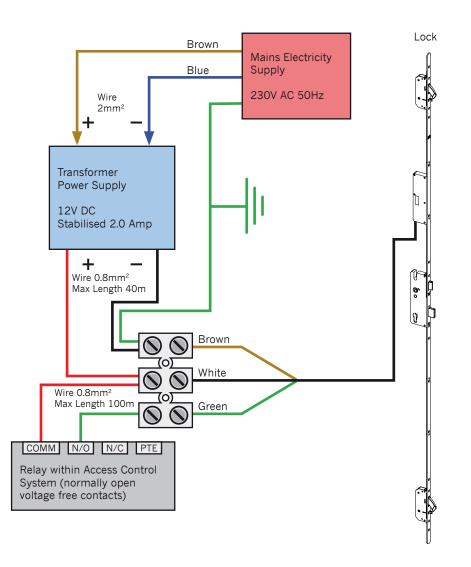

### blueMatic EAV

#### Wiring Options



Winkhaus UK Ltd

2950 Kettering Parkway, Kettering, Northants NN15 6XZ Tel: +44 (0)1536 316000 Fax: +44 (0)1536 416516

www.winkhaus.co.uk email: enquiries@winkhaus.co.uk

## EAV Entrance Door Lock Wiring diagram for **Access Control**



# EAV Entrance Door Lock Wiring diagram for **Push Switch**



AV2E Wiring Using PT1\*60 Timer to signal a Door Opener





#### Suggested FAIL OPEN wiring schematic

- FAIL = loss of Mains supply (240v A/C)
- LOCKING POINTS WILL REMAIN RETRACTED UNTIL MAINS SUPPLY TO THE 240V RELAY IS RE-ESTABLISHED = security is compromised.

This schematic is a guide only, a qualified Electrical Engineer should be consulted.



Winkhaus UK Ltd. Registered Office and Trading Address: 2950 Kettering Parkway, Kettering, Northants, NN15 6XZ. Registered in England and Wales No 2685723.

Tel + 44 (0)1536 316000 Fax +44 (0)1536 416516 Email enquiries@winkhaus.co.uk www.winkhaus.co.uk Directors: J.R.Harris, C.M. Dally, C.Flaherty, A.A.Brinkworth.