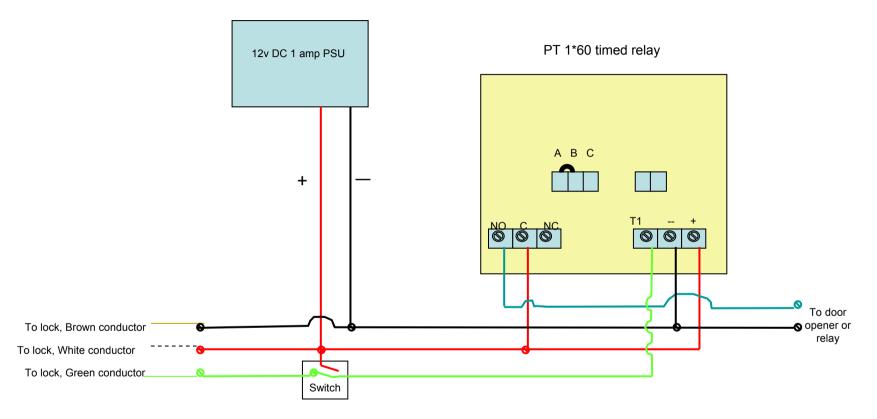

# EAV Entrance Door Lock Wiring diagram for **Push Switch**

AV2E Wiring Using PT1\*60 Timer to signal a Door Opener

#### Suggested FAIL OPEN wiring schematic

- FAIL = loss of Mains supply (240v A/C)
- LOCKING POINTS WILL REMAIN RETRACTED UNTIL MAINS SUPPLY TO THE 240V RELAY IS RE-ESTABLISHED = security is compromised.