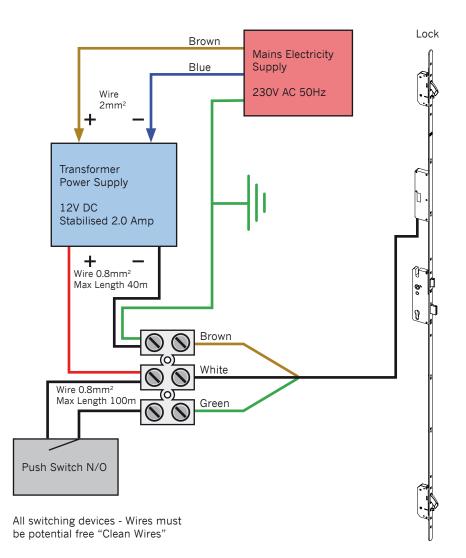

# EAV Entrance Door Lock Wiring diagram for **Push Switch**

AV2E Wiring Using PT1\*60 Timer to signal a Door Opener