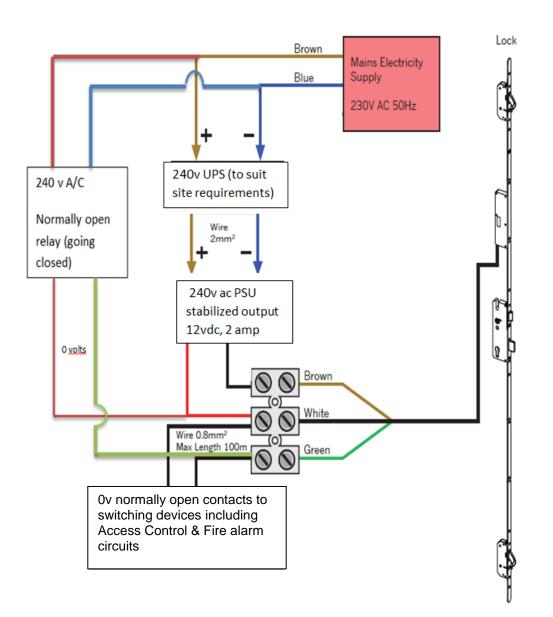

## EAV Entrance Door Lock Wiring diagram for **Access Control**

#### Suggested FAIL OPEN wiring schematic

- FAIL = loss of Mains supply (240v A/C)
- LOCKING POINTS WILL REMAIN RETRACTED UNTIL MAINS SUPPLY TO THE 240V RELAY IS RE-ESTABLISHED = security is compromised.

This schematic is a guide only, a qualified Electrical Engineer should be consulted.

Winkhaus UK Ltd. Registered Office and Trading Address: 2950 Kettering Parkway, Kettering, Northants, NN15 6XZ. Registered in England and Wales No 2685723.