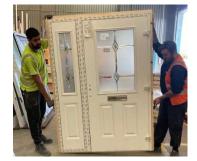

All weights given are approximate and to be used as a guide only. All doorsets are 2 person lift.

All doors have the multi-point lock bolts thrown (top & bottom) and latch bolt. These hold door in frame during transportation. To open the door, use spindle or handle to press down and release bolts. Do not attempt to move a doorset without the top and bottom bolts engaged. Best practice would be to carry single doorsets horizontally, preferably with door leaf opening upwards.

Sidelight Combination Frames are supplied with nylon webbing temporary grip handles to help with manoeuvring doorsets on site. Best practice would be to keep such doorsets vertical when moving, sliding where posssible. Extra care should be taken to ensure the sill does not get damaged during manouvering.