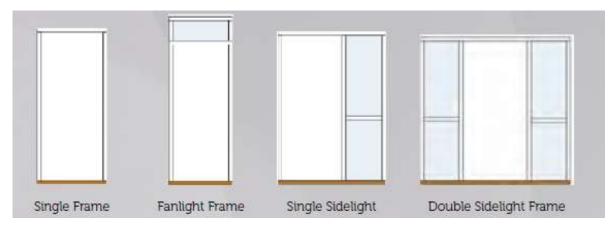

## Typical Doorset Weight Guide

| Unglazed    | 838mm = 48kg | 838mm = 54kg            | 838mm = 76kg            | 838mm = 104g                  |
|-------------|--------------|-------------------------|-------------------------|-------------------------------|
|             | 914mm = 51kg | 914mm = 57kg            | 914mm = 79kg            | 914mm = 107kg                 |
|             |              | Fanlight 2320mm<br>tall | Sidelight 450mm<br>wide | Sidelights each 450mm<br>wide |
| One Lite    | 838mm = 50kg | 838mm = 56kg            | 838mm = 78kg            | 838mm = 102g                  |
|             | 914mm = 53kg | 914mm = 59kg            | 914mm = 81kg            | 914mm = 109kg                 |
|             |              | Fanlight 2320mm<br>tall | Sidelight 450mm<br>wide | Sidelights each 450mm<br>wide |
| Half Glazed | 838mm = 57kg | 838mm = 63kg            | 838mm = 85kg            | 838mm = 113g                  |
|             | 914mm = 60kg | 914mm = 66kg            | 914mm = 88kg            | 914mm = 116kg                 |
|             |              | Fanlight 2320mm<br>tall | Sidelight 450mm<br>wide | Sidelights each 450mm<br>wide |