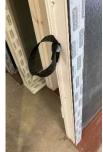

Sidelight Combination Frames are supplied with nylon webbing temporary grip handles to help with manoeuvring doorsets on site. Best practice would be to keep such doorsets vertical when moving, sliding where posssible. Extra care should be taken to ensure the sill does not get damaged during manouvering.